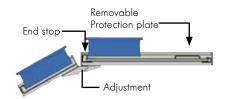

## WELL BUILT AND EXTREME

Removable loading plate and full-length guides.

Assembly, disassembly and modifications of tracks and full-length guides require no tools.

Fixed loading plate.

The Universal connector accomodates installation of the Interroll Floway beds to any rack manufacturer's uprights.

Beds with end stop.

Beds with 5° drop-out tray.

Beds with 15° drop-out tray.

Beds with adjustable drop-out tray 0°/30°.