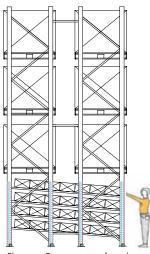

#### Interroll Floway:

- · Drastically reduces walking distances over conventional pick paths
- Improves picking performance up to 65%
- Saves floor space, as only two aisles are needed, one for picking and one for stock replinishment
- Provides automatic and accurate stock rotation and control on a First-In-First-Out basis
- Requires no energy
- Requires no maintenance
- · Standard pallet racking systems can be used for reserve stock