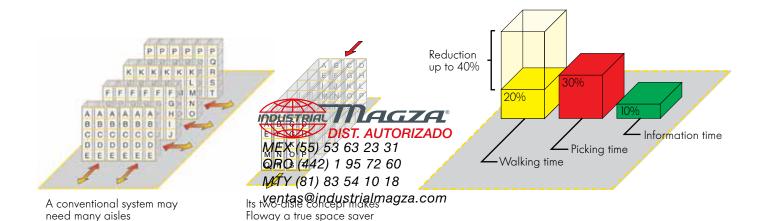

#### Interroll Floway:

- · Drastically reduces walking distances over conventional pick paths
- Improves picking performance up to 65%
- Saves floor space, as only two aisles are needed, one for picking and one for stock replinishment
- Provides automatic and accurate stock rotation and control on a First-In-First-Out basis
- Requires no energy
- Requires no maintenance
- · Standard pallet racking systems can be used for reserve stock