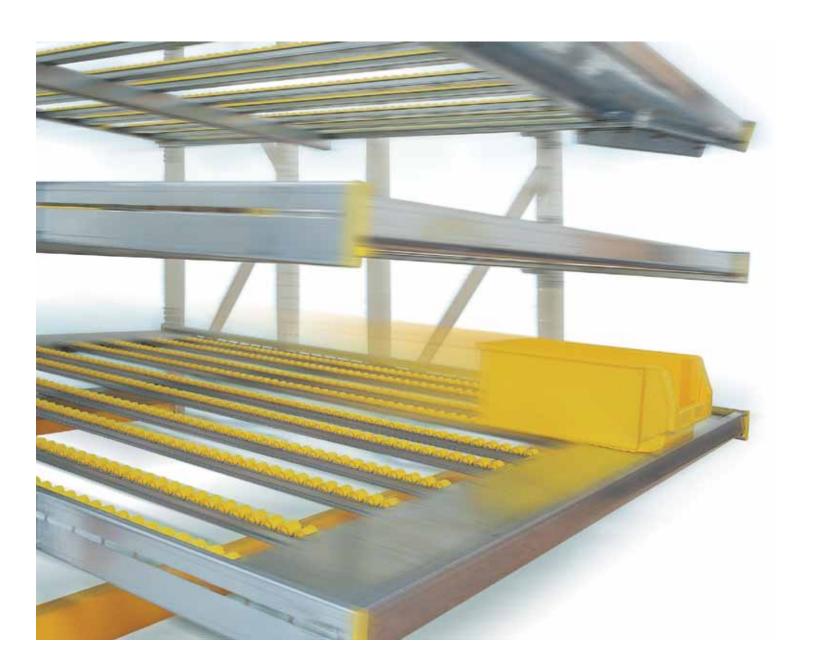

## Floway track

Floway tracks from Interroll have what it takes to convey featherweights as well as heavyweights, reliably and quietly from the input end to various order-picking stations year in, year out, maintenance

- Floway track cannot open under heavy loads.
- High capacity rollers made from high density polyethylene.

DIST. AUTORIZADO MEX (55) 53 63 23 31 QRO (442) 1 95 72 60 MTY (81) 83 54 10 18

ventas@industrialmagza.com

## WELL BUILT AND EXTREME

Removable loading plate and full-length guides.

Assembly, disassembly and modifications of tracks and full-length guides require no tools.

Fixed loading plate.

The Universal connector accomodates installation of the Interroll Floway beds to any rack manufacturer's uprights.

Entry-guides.

Beds with end stop.

Beds with 5° drop-out tray.

Beds with 15° drop-out tray.

Beds with adjustable drop-out tray 0°/30°.