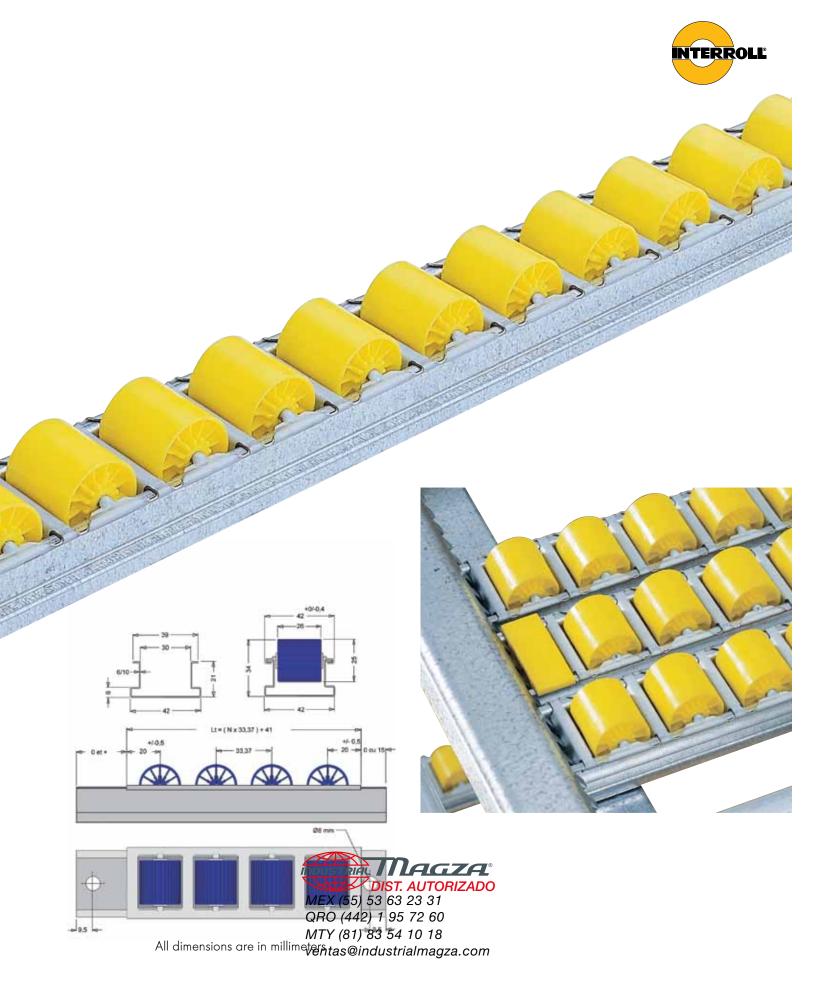

- Floway track cannot open under heavy loads.
- High capacity rollers made from high density polyethylene.

DIST. AUTORIZADO MEX (55) 53 63 23 31 QRO (442) 1 95 72 60 MTY (81) 83 54 10 18

ventas@industrialmagza.com

lbs, dynamic (moving 1.6 ft/sec: 18

lbs.