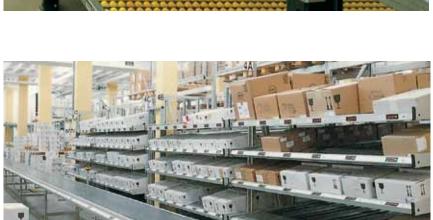

## Y VERSATILE...

Floway System with integrated conveyor and ergonomically designed front.

Floway System retrofitted in standard pallet racking.

Space and time saving distribution for all kinds of aoods.

#### Interroll Floway:

- · Drastically reduces walking distances over conventional pick paths
- Improves picking performance up to 65%
- Saves floor space, as only two aisles are needed, one for picking and one for stock replinishment
- Provides automatic and accurate stock rotation and control on a First-In-First-Out basis
- Requires no energy
- Requires no maintenance
- · Standard pallet racking systems can be used for reserve stock