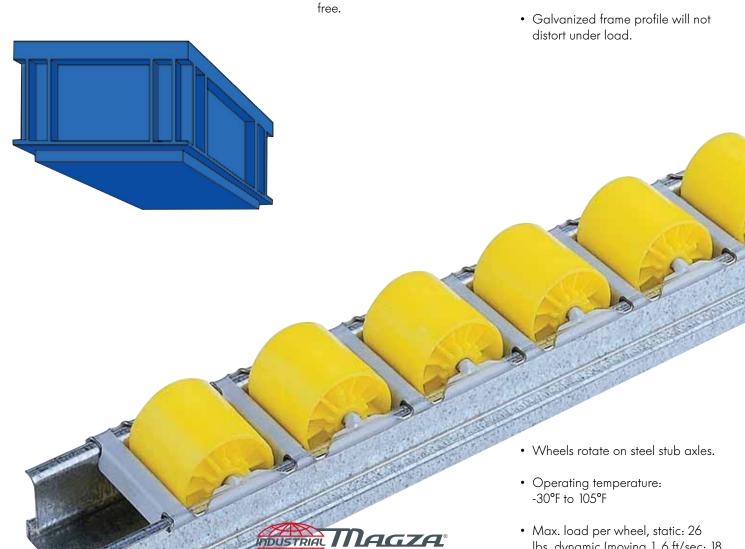

- Floway track cannot open under heavy loads.
- High capacity rollers made from high density polyethylene.

DIST. AUTORIZADO MEX (55) 53 63 23 31 QRO (442) 1 95 72 60 MTY (81) 83 54 10 18

ventas@industrialmagza.com

lbs, dynamic (moving 1.6 ft/sec: 18

lbs.