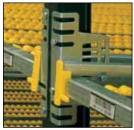

## WELL BUILT AND EXTREME

Removable loading plate and full-length guides.

Assembly, disassembly and modifications of tracks and full-length guides require no tools.

Fixed loading plate.

The Universal connector accomodates installation of the Interroll Floway beds to any rack manufacturer's uprights.