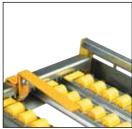

- Floway track cannot open under heavy loads.
- High capacity rollers made from high density polyethylene.

DIST. AUTORIZADO MEX (55) 53 63 23 31 QRO (442) 1 95 72 60 MTY (81) 83 54 10 18

ventas@industrialmagza.com

The angled front offers optimum visibility and access for easy removal of products.