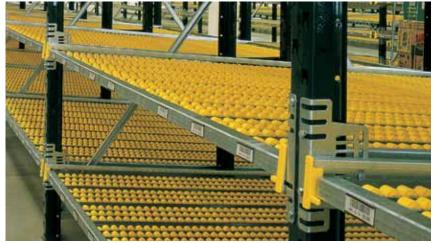

## Floway track

Floway tracks from Interroll have what it takes to convey featherweights as well as heavyweights, reliably and quietly from the input end to various order-picking stations year in, year out, maintenance

- Floway track cannot open under heavy loads.
- High capacity rollers made from high density polyethylene.

DIST. AUTORIZADO MEX (55) 53 63 23 31 QRO (442) 1 95 72 60 MTY (81) 83 54 10 18

ventas@industrialmagza.com

The angled front offers optimum visibility and access for easy removal of products.