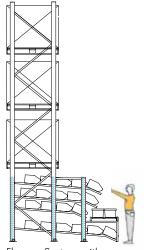

#### Interroll Floway:

- · Drastically reduces walking distances over conventional pick paths
- Improves picking performance up to 65%
- Saves floor space, as only two aisles are needed, one for picking and one for stock replinishment
- Provides automatic and accurate stock rotation and control on a First-In-First-Out basis
- Requires no energy
- Requires no maintenance
- · Standard pallet racking systems can be used for reserve stock