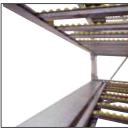

## WELL BUILT AND EXTREME

Removable loading plate and full-length guides.

Assembly, disassembly and modifications of tracks and full-length guides require no tools.

Fixed loading plate.

The Universal connector accomodates installation of the Interroll Floway beds to any rack manufacturer's uprights.