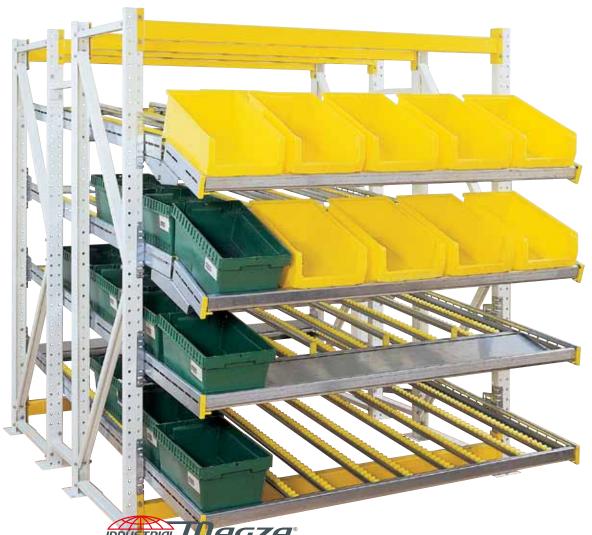

### **Carton Flow Storage**

It doesn't matter whether you want to feed fast movers in trays, cartons or hard plastic totes our Floway system guides them all. With a wide range of configurations and components it is possible to implement even

the most complex of storage and stock-picking set-ups. The Floway system is easy to assemble and maintenance-free and pays for itself in next to no time.

DIST, in CATE POINTS AND PROPERTY OF THE POINTS

## Y VERSATILE...

Floway System with integrated conveyor and ergonomically designed front.

Floway System retrofitted in standard pallet racking.

Space and time saving distribution for all kinds of aoods.

Beds with end stop.

Beds with 5° drop-out tray.

Beds with 15° drop-out tray.

Beds with adjustable drop-out tray 0°/30°.